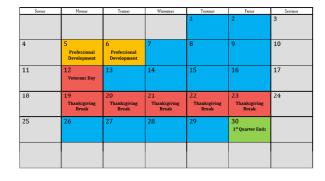

## September 2018

- 3 Labor Day
- 5 Professional Development
- 6 First Day of School

### November 2018

- 5-6 Professional Development
- 12 Veterans Day
- 19-23 Thanksgiving Break