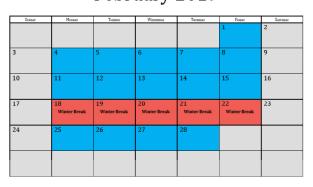

| 5        |  |  |  |
|        |               | Holiday Break | Holiday Break | Holiday Break | Holiday Break |          |  |  |  |
| 6      | 7             | 8             | 9             | 10            | 11            | 12       |  |  |  |
| 13     | 14            | 15            | 16            | 17            | 18            | 19       |  |  |  |
| 20     | 21<br>MLK Day | 22<br>Regents | 23<br>Regents | 24<br>Regents | 25<br>Regents | 26       |  |  |  |
| 27     | 28            | 29            | 30            | 31            |               |          |  |  |  |
|        |               |               |               |               |               |          |  |  |  |

- 1-4 Holiday Break
- 21 MLK Day
- 22-25 Regents Exams

# July 2019



1-5 Summer Break

## February 2019



18-22 Winter Break

## August 2019



13-14 Regents Exam

First Day of Quarter

Last Day of Quarter

So

School In-Session

,

Professional Development (No Students - Teachers Report)



Holiday/Vacation (No Students or Teachers)