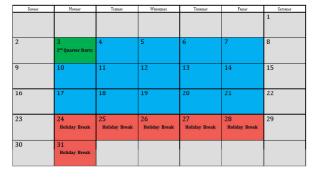

#### March 2019

11-15 Break (Snow day make-up if necessary)

### December 2018

24-31 Holiday Break