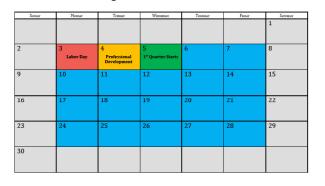

## September 2018

- 3 Labor Day
- 5 Professional Development
- 6 First Day of School