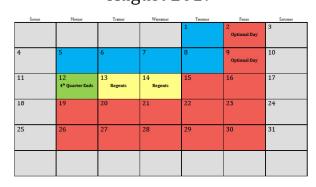

| Holiday Break | Holiday Break | Holiday Break | Holiday Break |          |  |  |  |
| 6      | 7             | 8             | 9             | 10            | 11            | 12       |  |  |  |
| 13     | 14            | 15            | 16            | 17            | 18            | 19       |  |  |  |
| 20     | 21<br>MLK Day | 22<br>Regents | 23<br>Regents | 24<br>Regents | 25<br>Regents | 26       |  |  |  |
| 27     | 28            | 29            | 30            | 31            |               |          |  |  |  |
|        |               |               |               |               |               |          |  |  |  |

- 1-4 Holiday Break
- 21 MLK Day
- 22-25 Regents Exams

# July 2019



1-5 Summer Break

## February 2019



18-22 Winter Break

## August 2019



13-14 Regents Exam

First Day of Quarter

Last Day of Quarter

So

School In-Session

,

Professional Development (No Students - Teachers Report)



Holiday/Vacation (No Students or Teachers)