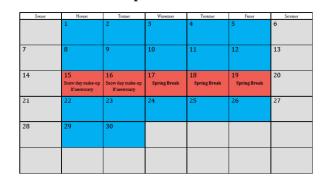

#### March 2019

11-15 Break (Snow day make-up if necessary)

## February 2019

18-22 Winter Break