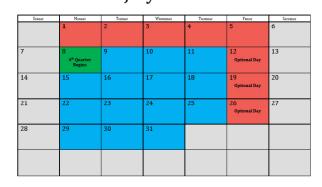

- 1-4 Holiday Break
- 21 MLK Day
- 22-25 Regents Exams

## February 2019

18-22 Winter Break